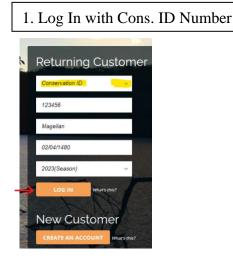

## **Create Conservation ID No. (Before Class)**

If you have a conservation ID (Fishing/Hunting License) you will use that same ID number for your Boating Certificate. (You do not have to create a new ID)