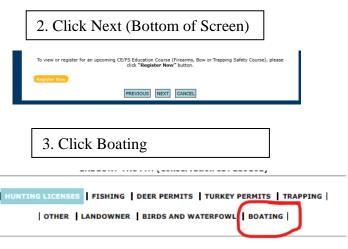

## **Print Your Personal Watercraft Certificate (After Class)**

https://ct.aspirafocus.com/internetsales/

4. Proceed to Check Out and Print your Lifetime Certificate (\$50 one-time fee)

CERTIFICATE OF PERSONAL WATERCRAFT OPERATION
Allows you to operate any registered boat including PWC